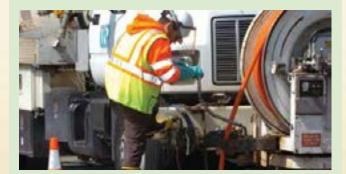

# **Computerized** Applicator

To achieve the best root control results with Vaporooter, use the Jet Set Commander root-foaming system. The advanced, computer-controlled equipment applies the exact amount of chemical foam required to effectively eliminate roots.

If the Jet Set Commander had been around in the 60's, you wouldn't have a root problem today. This state-of-the-art, patented technology has literally revolutionized root foaming. A touch screen controller makes root foaming as simple as pushing a button. The computerized system automatically mixes the two active ingredients, foaming agent, water and air to deliver exactly the right amount of chemical in a dense foam that fills the pipe, coating every inch of every root. Application of Vaporooter using the Jet Set Commander is so efficient that, typically, a two-person crew can treat sanitary sewers in a fraction of the time it would take a full crew to cut them.

The Jet Set Commander features a special, two-stage nozzle that operates as a jetter under high pressure and as a foaming nozzle when the water is shut off. Under high pressure, the jetter clears blockages while washing away grease, slime and debris from the roots, preparing them for treatment with Vaporooter. Then, as the hose is retrieved, foam fills the entire pipe and coats roots with Vaporooter at the proper concentration. It also features a wash down pump to rinse the hose as it exits the manhole and is rewound on the reel.