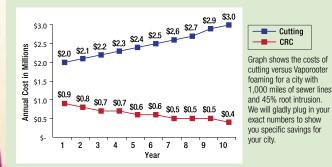

### Vaporooter Saves Money Versus Cutting

Old-fashioned root cutting might seem like the simplest solution. Unfortunately, cut roots grow back faster and thicker, requiring more and more frequent cutting to avoid blockages and costly overflows. Vaporooter, on the other hand, kills roots chemically and controls regrowth for years. Foaming with Vaporooter saves costly labor expense because, typically, a two-man crew can easily treat 3-4 times more than they can cut per day. It's simple math. Vaporooter will eliminate your root blockages while saving you valuable budget dollars. This graph illustrates the savings you can attain by using Vaporooter.