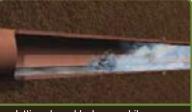

#### THE VAPOROOTER PROCESS

VAPOROOTER®

Jetting clears blockages while washing away grease, slime and debris from roots.

Vaporooter foam fills the pipe and completely coats every root as the hose is retrieved.

The Jet Set Commander features a special, two-stage nozzle that operates as a jetter under high pressure and as a foaming nozzle when the water is shut off. Under high pressure, the jetter clears blockages while washing away grease, slime and debris from the roots, preparing them for treatment with Vaporooter. Then, as the hose is retrieved, foam fills the entire pipe and coats roots with Vaporooter at the proper concentration. It also features a wash down pump to rinse the hose as it exits the manhole and is rewound on the reel.