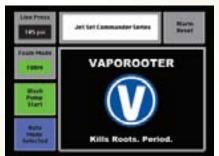

#### **TOUCH SCREEN CONTROLS**

No complicated process here. With the Jet Set Commander, if you can jet, you can foam. The specially-designed touch screen takes the guesswork out. All functions are controlled with a simple touch of the screen.