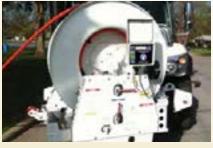

# **Computerized** Applicator

To achieve the best root control results with Vaporooter, use the Jet Set Commander root-foaming system. The advanced, computer-controlled equipment applies the exact amount of chemical foam required to effectively eliminate roots.

### **COST-EFFECTIVE USE**

The Jet Set Commander's state-of-the-art design is available as a new or aftermarket option on all major jet and combination trucks. Adding a chemical root foaming option will significantly increase the productivity of your crews and save tens of thousands of dollars or more per year.