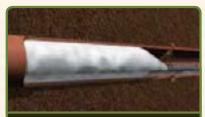

#### THE VAPOROOTER PROCESS

VAPOROOTER®

Jetting clears blockages while washing away grease, slime and debris from roots.

Vaporooter foam fills the pipe and completely coats every root as the hose is retrieved.

The Jet Set Commander features a special, two-stage nozzle that operates as a jetter under high pressure and as a foaming nozzle when the water is shut off. Under high pressure, the jetter clears blockages while washing away grease, slime and debris from the roots, preparing them for treatment with Vaporooter. Then, as the hose is retrieved, foam fills the entire pipe and coats roots with Vaporooter at the proper concentration. It also features a wash down pump to rinse the hose as it exits the manhole and is rewound on the reel.