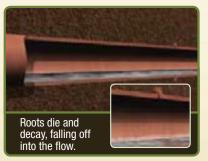

Years of scientific research and more than a hundred million feet of experience prove Vaporooter's two-part formula is the most cost-effective way to rid your system of roots and keep them from coming back for years. Vaporooter contains a fast acting herbicide that kills roots on contact and a second long-lasting herbicide that fills joints and cracks to prevent roots from blocking pipes for years.

### Vaporooter Saves Money Versus Cutting

Old-fashioned root cutting might seem like the simplest solution. Unfortunately, cut roots grow back faster and thicker, requiring more and more frequent cutting to avoid blockages and costly overflows. Vaporooter, on the other hand, kills roots chemically and controls regrowth for years. Foaming with Vaporooter saves costly labor expense because, typically, a two-man crew can easily treat 3-4 times more than they can cut per day. It's simple math. Vaporooter will eliminate your root blockages while saving you valuable budget dollars. This graph illustrates the savings you can attain by using Vaporooter.